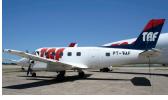

## GUAJIRÚ INT'L AIRPORT OPENING!

The construction of Ceará's brandnew airport, Guajirú's North International Airport is moving forward with maximum speed: the landing strip has meanwhile become ready! The next job, the passenger terminal & customs facilities, is expected to finish

soon, well before the start of the FIFA World Cup Soccer & the Olympic Games. This airport will be an enormous boost to the region of Ilha do Guajirú, with a capacity of up to 1.200 flights per year. The airport will be the 2nd largest airport of Ceará, and

offer daily flights from all over Europe (Portugal, Italy, Holland, Spain) TAF, Transporte Area de Fortaleza, a Brazilian airline, already decided to include the airport in their operated network. Flight may commence any day! More information? See page 3!

#### TAF FIRST AIRLINE CALLING ON GUAJIRU AIRPORT

TAF, Transporte Aéreo Fortaleza, is the first airline offering flights from various destinations to Guajirú North Int'l Airport. Others like TAP, Alitalia, Arke Fly & Air Madrid may soon follow!