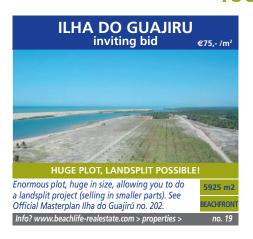

At Ilha do Guajirú, the Investor's Paradise, an amazing number of entrepreneurs invested in land and real estate. But several owners also initiated some high class constructions! Due to this, the area is

much in the lift, with rising land values with 2 digits (%) per annum. This tendency, attracting of course automatically again more investors(!), has made the spot to become the best-of-all investments.