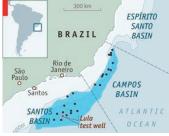

#### **OIL: BRAZIL'S MONEYMAKER**

Brazil, who recently found the largest oil field of the past 30 years worldwide (!), is nonstop in the news everywhere. The country is facing a prosperous future, with enormous income guaranteed for many years yet to come. Overseas companies and institutions are queueing up and knocking on Brazil's door, no one is afraid to invest and finance projects in a nation that soon will become the nr. 3 exporter of oil of the world! Oil, what better moneymaker could a country enjoy?