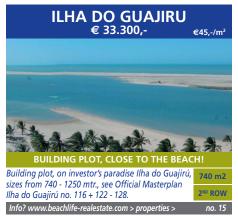

At Ilha do Guajirú, the Investor's Paradise, an amazing number of entrepreneurs invested in land and real estate. But several owners also initiated some high class constructions! Due to this, the area is

much in the lift, with rising land values with 2 digits (%) per annum. This tendency, attracting of course automatically again more investors(!), has made the spot to become the best-of-all investments.