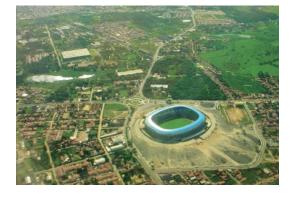

#### FORTALEZA STADIUM READY

In 2014, the FIFA world cup soccer is held in Brazil. And Fortaleza is ready for it! The stadium Castelão is operative and the confederation//FIFA Cup taking place as planned. Brazil made it all happen, Brazil has met all deadlines, Brazil has shown the whole world it is capable of constructing enormous projects in no-time.

Fortaleza's brandnew stadium called Arena Castelão is the city's next tourism booster. The stadium will continue her newborn life, right after the FIFA games. A special city committee charged with the organisation of concerts and events has meanwhile been installed and already booked success with attracting a worldclass performancer: no one less than Paul McCartney realised the first big show.